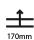

| mounting Type necessed                                                                                                                                                                                                                                                                                                                                                                                                                                                                                                                                                                                                                                                                                                                                                                                                                                                                                                                                                                                                                                                                                                                                                                                                                                                                                                                                                                                                                                                                                                                                                                                                                                                                                                                                                                                                                                                                                                                                                                                                                                                                                                         |
|--------------------------------------------------------------------------------------------------------------------------------------------------------------------------------------------------------------------------------------------------------------------------------------------------------------------------------------------------------------------------------------------------------------------------------------------------------------------------------------------------------------------------------------------------------------------------------------------------------------------------------------------------------------------------------------------------------------------------------------------------------------------------------------------------------------------------------------------------------------------------------------------------------------------------------------------------------------------------------------------------------------------------------------------------------------------------------------------------------------------------------------------------------------------------------------------------------------------------------------------------------------------------------------------------------------------------------------------------------------------------------------------------------------------------------------------------------------------------------------------------------------------------------------------------------------------------------------------------------------------------------------------------------------------------------------------------------------------------------------------------------------------------------------------------------------------------------------------------------------------------------------------------------------------------------------------------------------------------------------------------------------------------------------------------------------------------------------------------------------------------------|
| Mounting Location: Ceiling                                                                                                                                                                                                                                                                                                                                                                                                                                                                                                                                                                                                                                                                                                                                                                                                                                                                                                                                                                                                                                                                                                                                                                                                                                                                                                                                                                                                                                                                                                                                                                                                                                                                                                                                                                                                                                                                                                                                                                                                                                                                                                     |
| Subcategory: Downlight                                                                                                                                                                                                                                                                                                                                                                                                                                                                                                                                                                                                                                                                                                                                                                                                                                                                                                                                                                                                                                                                                                                                                                                                                                                                                                                                                                                                                                                                                                                                                                                                                                                                                                                                                                                                                                                                                                                                                                                                                                                                                                         |
| PHYSICAL                                                                                                                                                                                                                                                                                                                                                                                                                                                                                                                                                                                                                                                                                                                                                                                                                                                                                                                                                                                                                                                                                                                                                                                                                                                                                                                                                                                                                                                                                                                                                                                                                                                                                                                                                                                                                                                                                                                                                                                                                                                                                                                       |
| Shape: Round                                                                                                                                                                                                                                                                                                                                                                                                                                                                                                                                                                                                                                                                                                                                                                                                                                                                                                                                                                                                                                                                                                                                                                                                                                                                                                                                                                                                                                                                                                                                                                                                                                                                                                                                                                                                                                                                                                                                                                                                                                                                                                                   |
| Diameter (mm): 139                                                                                                                                                                                                                                                                                                                                                                                                                                                                                                                                                                                                                                                                                                                                                                                                                                                                                                                                                                                                                                                                                                                                                                                                                                                                                                                                                                                                                                                                                                                                                                                                                                                                                                                                                                                                                                                                                                                                                                                                                                                                                                             |
| Diameter (in): 5 ½                                                                                                                                                                                                                                                                                                                                                                                                                                                                                                                                                                                                                                                                                                                                                                                                                                                                                                                                                                                                                                                                                                                                                                                                                                                                                                                                                                                                                                                                                                                                                                                                                                                                                                                                                                                                                                                                                                                                                                                                                                                                                                             |
| Height (mm): 151                                                                                                                                                                                                                                                                                                                                                                                                                                                                                                                                                                                                                                                                                                                                                                                                                                                                                                                                                                                                                                                                                                                                                                                                                                                                                                                                                                                                                                                                                                                                                                                                                                                                                                                                                                                                                                                                                                                                                                                                                                                                                                               |
| Height (in): 5 15/16                                                                                                                                                                                                                                                                                                                                                                                                                                                                                                                                                                                                                                                                                                                                                                                                                                                                                                                                                                                                                                                                                                                                                                                                                                                                                                                                                                                                                                                                                                                                                                                                                                                                                                                                                                                                                                                                                                                                                                                                                                                                                                           |
| Ceiling Thickness (mm): 10 / 12.5 / 15                                                                                                                                                                                                                                                                                                                                                                                                                                                                                                                                                                                                                                                                                                                                                                                                                                                                                                                                                                                                                                                                                                                                                                                                                                                                                                                                                                                                                                                                                                                                                                                                                                                                                                                                                                                                                                                                                                                                                                                                                                                                                         |
| Ceiling Thickness (in): 3/8 or 1/2 or 9/16                                                                                                                                                                                                                                                                                                                                                                                                                                                                                                                                                                                                                                                                                                                                                                                                                                                                                                                                                                                                                                                                                                                                                                                                                                                                                                                                                                                                                                                                                                                                                                                                                                                                                                                                                                                                                                                                                                                                                                                                                                                                                     |
| Min. Recessing Depth (mm): 170                                                                                                                                                                                                                                                                                                                                                                                                                                                                                                                                                                                                                                                                                                                                                                                                                                                                                                                                                                                                                                                                                                                                                                                                                                                                                                                                                                                                                                                                                                                                                                                                                                                                                                                                                                                                                                                                                                                                                                                                                                                                                                 |
| Min. Recessing Depth (in): 6 11/16                                                                                                                                                                                                                                                                                                                                                                                                                                                                                                                                                                                                                                                                                                                                                                                                                                                                                                                                                                                                                                                                                                                                                                                                                                                                                                                                                                                                                                                                                                                                                                                                                                                                                                                                                                                                                                                                                                                                                                                                                                                                                             |
| Light Distribution: Downlight                                                                                                                                                                                                                                                                                                                                                                                                                                                                                                                                                                                                                                                                                                                                                                                                                                                                                                                                                                                                                                                                                                                                                                                                                                                                                                                                                                                                                                                                                                                                                                                                                                                                                                                                                                                                                                                                                                                                                                                                                                                                                                  |
| Weight (kg): 0.926                                                                                                                                                                                                                                                                                                                                                                                                                                                                                                                                                                                                                                                                                                                                                                                                                                                                                                                                                                                                                                                                                                                                                                                                                                                                                                                                                                                                                                                                                                                                                                                                                                                                                                                                                                                                                                                                                                                                                                                                                                                                                                             |
| Weight (lbs): 2.04                                                                                                                                                                                                                                                                                                                                                                                                                                                                                                                                                                                                                                                                                                                                                                                                                                                                                                                                                                                                                                                                                                                                                                                                                                                                                                                                                                                                                                                                                                                                                                                                                                                                                                                                                                                                                                                                                                                                                                                                                                                                                                             |
| Final State of Final Company (Company ( |

#### GENERAL

Series: Bioniq Subseries: Bioniq Round Deep Brand: Prolicht Division: Architectural Mounting Type: Recessed

Mounting Location: Ceiling Subcategory: Downlight **PHYSICAL** Shape: Round Diameter (mm): 139 Diameter (in): 5 1/2 Height (mm): 151 Height (in): 5 15/16 Ceiling Thickness (mm): 10 / 12.5 / 15 Ceiling Thickness (in): 3/8 or 1/2 or 9/16 Min. Recessing Depth (mm): 170 Min. Recessing Depth (in):  $6^{11}/_{16}$ Light Distribution: Downlight Weight (kg): 0.951 Weight (lbs): 2.1