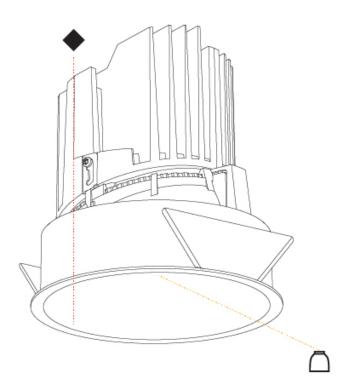

| mounting Type necessed                                                                                                                                                                                                                                                                                                                                                                                                                                                                                                                                                                                                                                                                                                                                                                                                                                                                                                                                                                                                                                                                                                                                                                                                                                                                                                                                                                                                                                                                                                                                                                                                                                                                                                                                                                                                                                                                                                                                                                                                                                                                                                         |
|--------------------------------------------------------------------------------------------------------------------------------------------------------------------------------------------------------------------------------------------------------------------------------------------------------------------------------------------------------------------------------------------------------------------------------------------------------------------------------------------------------------------------------------------------------------------------------------------------------------------------------------------------------------------------------------------------------------------------------------------------------------------------------------------------------------------------------------------------------------------------------------------------------------------------------------------------------------------------------------------------------------------------------------------------------------------------------------------------------------------------------------------------------------------------------------------------------------------------------------------------------------------------------------------------------------------------------------------------------------------------------------------------------------------------------------------------------------------------------------------------------------------------------------------------------------------------------------------------------------------------------------------------------------------------------------------------------------------------------------------------------------------------------------------------------------------------------------------------------------------------------------------------------------------------------------------------------------------------------------------------------------------------------------------------------------------------------------------------------------------------------|
| Mounting Location: Ceiling                                                                                                                                                                                                                                                                                                                                                                                                                                                                                                                                                                                                                                                                                                                                                                                                                                                                                                                                                                                                                                                                                                                                                                                                                                                                                                                                                                                                                                                                                                                                                                                                                                                                                                                                                                                                                                                                                                                                                                                                                                                                                                     |
| Subcategory: Downlight                                                                                                                                                                                                                                                                                                                                                                                                                                                                                                                                                                                                                                                                                                                                                                                                                                                                                                                                                                                                                                                                                                                                                                                                                                                                                                                                                                                                                                                                                                                                                                                                                                                                                                                                                                                                                                                                                                                                                                                                                                                                                                         |
| PHYSICAL                                                                                                                                                                                                                                                                                                                                                                                                                                                                                                                                                                                                                                                                                                                                                                                                                                                                                                                                                                                                                                                                                                                                                                                                                                                                                                                                                                                                                                                                                                                                                                                                                                                                                                                                                                                                                                                                                                                                                                                                                                                                                                                       |
| Shape: Round                                                                                                                                                                                                                                                                                                                                                                                                                                                                                                                                                                                                                                                                                                                                                                                                                                                                                                                                                                                                                                                                                                                                                                                                                                                                                                                                                                                                                                                                                                                                                                                                                                                                                                                                                                                                                                                                                                                                                                                                                                                                                                                   |
| Diameter (mm): 139                                                                                                                                                                                                                                                                                                                                                                                                                                                                                                                                                                                                                                                                                                                                                                                                                                                                                                                                                                                                                                                                                                                                                                                                                                                                                                                                                                                                                                                                                                                                                                                                                                                                                                                                                                                                                                                                                                                                                                                                                                                                                                             |
| Diameter (in): 5 ½                                                                                                                                                                                                                                                                                                                                                                                                                                                                                                                                                                                                                                                                                                                                                                                                                                                                                                                                                                                                                                                                                                                                                                                                                                                                                                                                                                                                                                                                                                                                                                                                                                                                                                                                                                                                                                                                                                                                                                                                                                                                                                             |
| Height (mm): 151                                                                                                                                                                                                                                                                                                                                                                                                                                                                                                                                                                                                                                                                                                                                                                                                                                                                                                                                                                                                                                                                                                                                                                                                                                                                                                                                                                                                                                                                                                                                                                                                                                                                                                                                                                                                                                                                                                                                                                                                                                                                                                               |
| Height (in): 5 15/16                                                                                                                                                                                                                                                                                                                                                                                                                                                                                                                                                                                                                                                                                                                                                                                                                                                                                                                                                                                                                                                                                                                                                                                                                                                                                                                                                                                                                                                                                                                                                                                                                                                                                                                                                                                                                                                                                                                                                                                                                                                                                                           |
| Ceiling Thickness (mm): 10 / 12.5 / 15                                                                                                                                                                                                                                                                                                                                                                                                                                                                                                                                                                                                                                                                                                                                                                                                                                                                                                                                                                                                                                                                                                                                                                                                                                                                                                                                                                                                                                                                                                                                                                                                                                                                                                                                                                                                                                                                                                                                                                                                                                                                                         |
| Ceiling Thickness (in): 3/8 or 1/2 or 9/16                                                                                                                                                                                                                                                                                                                                                                                                                                                                                                                                                                                                                                                                                                                                                                                                                                                                                                                                                                                                                                                                                                                                                                                                                                                                                                                                                                                                                                                                                                                                                                                                                                                                                                                                                                                                                                                                                                                                                                                                                                                                                     |
| Min. Recessing Depth (mm): 170                                                                                                                                                                                                                                                                                                                                                                                                                                                                                                                                                                                                                                                                                                                                                                                                                                                                                                                                                                                                                                                                                                                                                                                                                                                                                                                                                                                                                                                                                                                                                                                                                                                                                                                                                                                                                                                                                                                                                                                                                                                                                                 |
| Min. Recessing Depth (in): 6 11/16                                                                                                                                                                                                                                                                                                                                                                                                                                                                                                                                                                                                                                                                                                                                                                                                                                                                                                                                                                                                                                                                                                                                                                                                                                                                                                                                                                                                                                                                                                                                                                                                                                                                                                                                                                                                                                                                                                                                                                                                                                                                                             |
| Light Distribution: Downlight                                                                                                                                                                                                                                                                                                                                                                                                                                                                                                                                                                                                                                                                                                                                                                                                                                                                                                                                                                                                                                                                                                                                                                                                                                                                                                                                                                                                                                                                                                                                                                                                                                                                                                                                                                                                                                                                                                                                                                                                                                                                                                  |
| Weight (kg): 0.926                                                                                                                                                                                                                                                                                                                                                                                                                                                                                                                                                                                                                                                                                                                                                                                                                                                                                                                                                                                                                                                                                                                                                                                                                                                                                                                                                                                                                                                                                                                                                                                                                                                                                                                                                                                                                                                                                                                                                                                                                                                                                                             |
| Weight (lbs): 2.04                                                                                                                                                                                                                                                                                                                                                                                                                                                                                                                                                                                                                                                                                                                                                                                                                                                                                                                                                                                                                                                                                                                                                                                                                                                                                                                                                                                                                                                                                                                                                                                                                                                                                                                                                                                                                                                                                                                                                                                                                                                                                                             |
| Final State of Final Company (Company ( |

Fixture Material: Aluminum Die Cast Cut-out Measurements: 130mm / 5 1/8"

#### GENERAL

Series: Bioniq Subseries: Bioniq Round Deep Brand: Prolicht Division: Architectural Mounting Type: Recessed

Mounting Location: Ceiling Subcategory: Downlight **PHYSICAL** Shape: Round Diameter (mm): 139 Diameter (in): 5 1/2 Height (mm): 151 Height (in): 5 15/16 Ceiling Thickness (mm): 10 / 12.5 / 15 Ceiling Thickness (in): 3/8 or 1/2 or 9/16 Min. Recessing Depth (mm): 170 Min. Recessing Depth (in):  $6^{11}/_{16}$ Light Distribution: Downlight Weight (kg): 0.951 Weight (lbs): 2.1