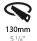

5 1/8"

### **ELECTRICAL**

Lamp Type: LED (Zhaga Standard)

Input Wattage (W): 28.6

Total Output Wattage (W): 26.4

Dimming: Tri-Mode (Non-Dimming and Phase Dimming (120Vac only) and 0-10V Dimming)

Driver Included: No

Driver Location: Recessed Housing

Driver Type: Constant Current - Universal

Driver Class: Class 2

Housing: See components

Input Voltage (V): 120 - 277

Constant Current (MA): 700

## LED

Number of LEDs: 1

Color Temperature (°K): 2700 / 3000 / 3500 / 4000

Max. Delivered Lumen (lm): 2030 / 2080 / 2186 / 2230

Nominal Lumen (lm): 3210 / 3290 / 3459 / 3530

CRI: >90 CRI

Efficiency (%): 0.631 Lamp Life (hrs): 50000

#### OPTICAL

Reflector°: 20 / 25 / 40

## **RATINGS AND CERTIFICATIONS**

Certified By: Certified for North American Standards

IP rating: IP20





















A35275-

| PROJECT   |  |
|-----------|--|
| ТҮРЕ      |  |
| SPECIFIER |  |
| QUANTITY  |  |
| DATE      |  |







## A35284-

base number

Temperature (Diamond)

1.To build a product code in our configurator select the specify button on the base model # product page

2. To build a manual product code on this datasheet choose from the options listed below in blue font and add the suffix to the base model #

#### GENERAL

Series: Bioniq Subseries: Bioniq Round Deep Brand: Prolicht Division: Architectural Mounting Type: Recessed

Mounting Location: Ceiling Subcategory: Downlight **PHYSICAL** Shape: Round Diameter (mm): 139 Diameter (in): 5 1/2 Height (mm): 151 Height (in): 5 15/16 Ceiling Thickness (mm): 10 / 12.5 / 15 Ceiling Thickness (in): 3/8 or 1/2 or 9/16 Min. Recessing