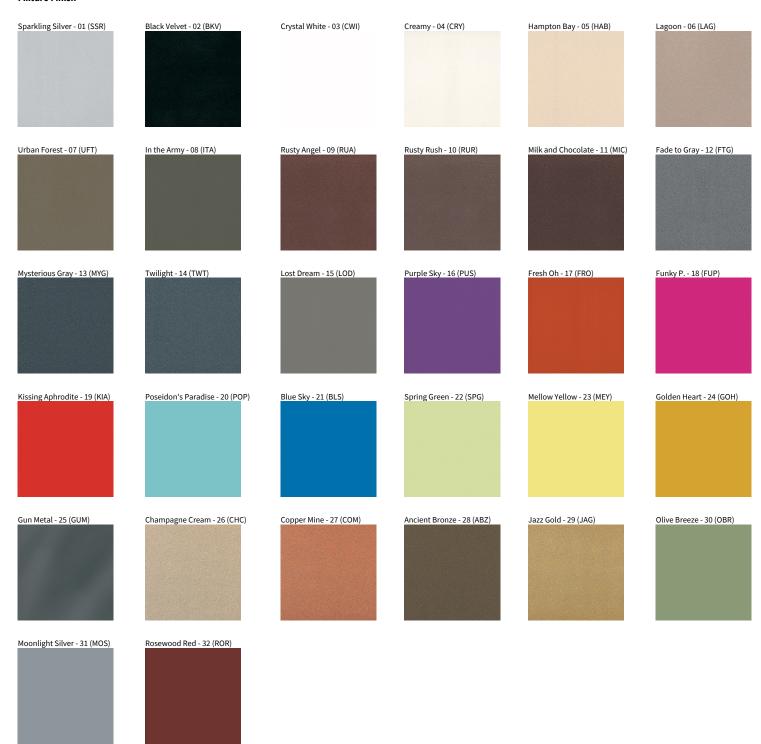

Fixture Finish: SSR / BKV / CWI / CRY / HAB / LAG / UFT / ITA / RUA / RUR / MIC / FTG / MYG / TWT / LOD / PUS / FRO / FUP / KIA / POP / BLS / SPG / MEY / GOH / GUM / CHC / COM / ABZ / JAG / OBR / MOS / ROR

#### **Fixture Finish**

Digital: Not all screens are calibrated the same, and therefore, colors will appear differently betwee Physical: When texture is involved, there will be variations in color, character and tone within a pro

and between product families.