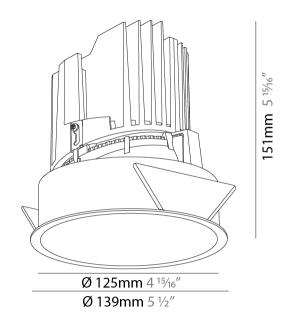

| mounting Type necessed                                                                                                                                                                                                                                                                                                                                                                                                                                                                                                                                                                                                                                                                                                                                                                                                                                                                                                                                                                                                                                                                                                                                                                                                                                                                                                                                                                                                                                                                                                                                                                                                                                                                                                                                                                                                                                                                                                                                                                                                                                                                                                         |
|--------------------------------------------------------------------------------------------------------------------------------------------------------------------------------------------------------------------------------------------------------------------------------------------------------------------------------------------------------------------------------------------------------------------------------------------------------------------------------------------------------------------------------------------------------------------------------------------------------------------------------------------------------------------------------------------------------------------------------------------------------------------------------------------------------------------------------------------------------------------------------------------------------------------------------------------------------------------------------------------------------------------------------------------------------------------------------------------------------------------------------------------------------------------------------------------------------------------------------------------------------------------------------------------------------------------------------------------------------------------------------------------------------------------------------------------------------------------------------------------------------------------------------------------------------------------------------------------------------------------------------------------------------------------------------------------------------------------------------------------------------------------------------------------------------------------------------------------------------------------------------------------------------------------------------------------------------------------------------------------------------------------------------------------------------------------------------------------------------------------------------|
| Mounting Location: Ceiling                                                                                                                                                                                                                                                                                                                                                                                                                                                                                                                                                                                                                                                                                                                                                                                                                                                                                                                                                                                                                                                                                                                                                                                                                                                                                                                                                                                                                                                                                                                                                                                                                                                                                                                                                                                                                                                                                                                                                                                                                                                                                                     |
| Subcategory: Downlight                                                                                                                                                                                                                                                                                                                                                                                                                                                                                                                                                                                                                                                                                                                                                                                                                                                                                                                                                                                                                                                                                                                                                                                                                                                                                                                                                                                                                                                                                                                                                                                                                                                                                                                                                                                                                                                                                                                                                                                                                                                                                                         |
| PHYSICAL                                                                                                                                                                                                                                                                                                                                                                                                                                                                                                                                                                                                                                                                                                                                                                                                                                                                                                                                                                                                                                                                                                                                                                                                                                                                                                                                                                                                                                                                                                                                                                                                                                                                                                                                                                                                                                                                                                                                                                                                                                                                                                                       |
| Shape: Round                                                                                                                                                                                                                                                                                                                                                                                                                                                                                                                                                                                                                                                                                                                                                                                                                                                                                                                                                                                                                                                                                                                                                                                                                                                                                                                                                                                                                                                                                                                                                                                                                                                                                                                                                                                                                                                                                                                                                                                                                                                                                                                   |
| Diameter (mm): 139                                                                                                                                                                                                                                                                                                                                                                                                                                                                                                                                                                                                                                                                                                                                                                                                                                                                                                                                                                                                                                                                                                                                                                                                                                                                                                                                                                                                                                                                                                                                                                                                                                                                                                                                                                                                                                                                                                                                                                                                                                                                                                             |
| Diameter (in): 5 ½                                                                                                                                                                                                                                                                                                                                                                                                                                                                                                                                                                                                                                                                                                                                                                                                                                                                                                                                                                                                                                                                                                                                                                                                                                                                                                                                                                                                                                                                                                                                                                                                                                                                                                                                                                                                                                                                                                                                                                                                                                                                                                             |
| Height (mm): 151                                                                                                                                                                                                                                                                                                                                                                                                                                                                                                                                                                                                                                                                                                                                                                                                                                                                                                                                                                                                                                                                                                                                                                                                                                                                                                                                                                                                                                                                                                                                                                                                                                                                                                                                                                                                                                                                                                                                                                                                                                                                                                               |
| Height (in): 5 15/16                                                                                                                                                                                                                                                                                                                                                                                                                                                                                                                                                                                                                                                                                                                                                                                                                                                                                                                                                                                                                                                                                                                                                                                                                                                                                                                                                                                                                                                                                                                                                                                                                                                                                                                                                                                                                                                                                                                                                                                                                                                                                                           |
| Ceiling Thickness (mm): 10 / 12.5 / 15                                                                                                                                                                                                                                                                                                                                                                                                                                                                                                                                                                                                                                                                                                                                                                                                                                                                                                                                                                                                                                                                                                                                                                                                                                                                                                                                                                                                                                                                                                                                                                                                                                                                                                                                                                                                                                                                                                                                                                                                                                                                                         |
| Ceiling Thickness (in): 3/8 or 1/2 or 9/16                                                                                                                                                                                                                                                                                                                                                                                                                                                                                                                                                                                                                                                                                                                                                                                                                                                                                                                                                                                                                                                                                                                                                                                                                                                                                                                                                                                                                                                                                                                                                                                                                                                                                                                                                                                                                                                                                                                                                                                                                                                                                     |
| Min. Recessing Depth (mm): 170                                                                                                                                                                                                                                                                                                                                                                                                                                                                                                                                                                                                                                                                                                                                                                                                                                                                                                                                                                                                                                                                                                                                                                                                                                                                                                                                                                                                                                                                                                                                                                                                                                                                                                                                                                                                                                                                                                                                                                                                                                                                                                 |
| Min. Recessing Depth (in): 6 11/16                                                                                                                                                                                                                                                                                                                                                                                                                                                                                                                                                                                                                                                                                                                                                                                                                                                                                                                                                                                                                                                                                                                                                                                                                                                                                                                                                                                                                                                                                                                                                                                                                                                                                                                                                                                                                                                                                                                                                                                                                                                                                             |
| Light Distribution: Downlight                                                                                                                                                                                                                                                                                                                                                                                                                                                                                                                                                                                                                                                                                                                                                                                                                                                                                                                                                                                                                                                                                                                                                                                                                                                                                                                                                                                                                                                                                                                                                                                                                                                                                                                                                                                                                                                                                                                                                                                                                                                                                                  |
| Weight (kg): 0.926                                                                                                                                                                                                                                                                                                                                                                                                                                                                                                                                                                                                                                                                                                                                                                                                                                                                                                                                                                                                                                                                                                                                                                                                                                                                                                                                                                                                                                                                                                                                                                                                                                                                                                                                                                                                                                                                                                                                                                                                                                                                                                             |
| Weight (lbs): 2.04                                                                                                                                                                                                                                                                                                                                                                                                                                                                                                                                                                                                                                                                                                                                                                                                                                                                                                                                                                                                                                                                                                                                                                                                                                                                                                                                                                                                                                                                                                                                                                                                                                                                                                                                                                                                                                                                                                                                                                                                                                                                                                             |
| Final State of Final Company (Company ( |

#### GENERAL

Series: Bioniq Subseries: Bioniq Round Deep Brand: Prolicht Division: Architectural Mounting Type: Recessed

Mounting Location: Ceiling Subcategory: Downlight **PHYSICAL** Shape: Round Diameter (mm): 139 Diameter (in): 5 1/2 Height (mm): 151 Height (in): 5 15/16 Ceiling Thickness (mm): 10 / 12.5 / 15 Ceiling Thickness (in): 3/8 or 1/2 or 9/16 Min. Recessing Depth (mm): 170 Min. Recessing Depth (in):  $6^{11}/_{16}$ Light Distribution: Downlight Weight (kg): 0.951 Weight (lbs): 2.1