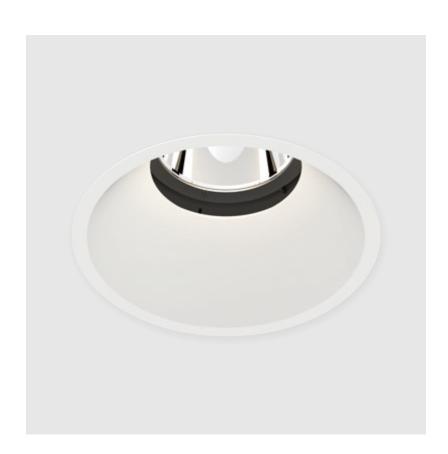

#### **GENERAL**

| Series: Bioniq               |  |
|------------------------------|--|
| Subseries: Bioniq Round Deep |  |
| Brand: Prolicht              |  |
| Division: Architectural      |  |
| Mounting Type: Recessed      |  |
| Mounting Location: Ceiling   |  |
| Subcategory: Downlight       |  |

| mounting Type necessed                                                                                                                                                                                                                                                                                                                                                                                                                                                                                                                                                                                                                                                                                                                                                                                                                                                                                                                                                                                                                                                                                                                                                                                                                                                                                                                                                                                                                                                                                                                                                                                                                                                                                                                                                                                                                                                                                                                                                                                                                                                                                                         |
|--------------------------------------------------------------------------------------------------------------------------------------------------------------------------------------------------------------------------------------------------------------------------------------------------------------------------------------------------------------------------------------------------------------------------------------------------------------------------------------------------------------------------------------------------------------------------------------------------------------------------------------------------------------------------------------------------------------------------------------------------------------------------------------------------------------------------------------------------------------------------------------------------------------------------------------------------------------------------------------------------------------------------------------------------------------------------------------------------------------------------------------------------------------------------------------------------------------------------------------------------------------------------------------------------------------------------------------------------------------------------------------------------------------------------------------------------------------------------------------------------------------------------------------------------------------------------------------------------------------------------------------------------------------------------------------------------------------------------------------------------------------------------------------------------------------------------------------------------------------------------------------------------------------------------------------------------------------------------------------------------------------------------------------------------------------------------------------------------------------------------------|
| Mounting Location: Ceiling                                                                                                                                                                                                                                                                                                                                                                                                                                                                                                                                                                                                                                                                                                                                                                                                                                                                                                                                                                                                                                                                                                                                                                                                                                                                                                                                                                                                                                                                                                                                                                                                                                                                                                                                                                                                                                                                                                                                                                                                                                                                                                     |
| Subcategory: Downlight                                                                                                                                                                                                                                                                                                                                                                                                                                                                                                                                                                                                                                                                                                                                                                                                                                                                                                                                                                                                                                                                                                                                                                                                                                                                                                                                                                                                                                                                                                                                                                                                                                                                                                                                                                                                                                                                                                                                                                                                                                                                                                         |
| PHYSICAL                                                                                                                                                                                                                                                                                                                                                                                                                                                                                                                                                                                                                                                                                                                                                                                                                                                                                                                                                                                                                                                                                                                                                                                                                                                                                                                                                                                                                                                                                                                                                                                                                                                                                                                                                                                                                                                                                                                                                                                                                                                                                                                       |
| Shape: Round                                                                                                                                                                                                                                                                                                                                                                                                                                                                                                                                                                                                                                                                                                                                                                                                                                                                                                                                                                                                                                                                                                                                                                                                                                                                                                                                                                                                                                                                                                                                                                                                                                                                                                                                                                                                                                                                                                                                                                                                                                                                                                                   |
| Diameter (mm): 139                                                                                                                                                                                                                                                                                                                                                                                                                                                                                                                                                                                                                                                                                                                                                                                                                                                                                                                                                                                                                                                                                                                                                                                                                                                                                                                                                                                                                                                                                                                                                                                                                                                                                                                                                                                                                                                                                                                                                                                                                                                                                                             |
| Diameter (in): 5 ½                                                                                                                                                                                                                                                                                                                                                                                                                                                                                                                                                                                                                                                                                                                                                                                                                                                                                                                                                                                                                                                                                                                                                                                                                                                                                                                                                                                                                                                                                                                                                                                                                                                                                                                                                                                                                                                                                                                                                                                                                                                                                                             |
| Height (mm): 151                                                                                                                                                                                                                                                                                                                                                                                                                                                                                                                                                                                                                                                                                                                                                                                                                                                                                                                                                                                                                                                                                                                                                                                                                                                                                                                                                                                                                                                                                                                                                                                                                                                                                                                                                                                                                                                                                                                                                                                                                                                                                                               |
| Height (in): 5 15/16                                                                                                                                                                                                                                                                                                                                                                                                                                                                                                                                                                                                                                                                                                                                                                                                                                                                                                                                                                                                                                                                                                                                                                                                                                                                                                                                                                                                                                                                                                                                                                                                                                                                                                                                                                                                                                                                                                                                                                                                                                                                                                           |
| Ceiling Thickness (mm): 10 / 12.5 / 15                                                                                                                                                                                                                                                                                                                                                                                                                                                                                                                                                                                                                                                                                                                                                                                                                                                                                                                                                                                                                                                                                                                                                                                                                                                                                                                                                                                                                                                                                                                                                                                                                                                                                                                                                                                                                                                                                                                                                                                                                                                                                         |
| Ceiling Thickness (in): 3/8 or 1/2 or 9/16                                                                                                                                                                                                                                                                                                                                                                                                                                                                                                                                                                                                                                                                                                                                                                                                                                                                                                                                                                                                                                                                                                                                                                                                                                                                                                                                                                                                                                                                                                                                                                                                                                                                                                                                                                                                                                                                                                                                                                                                                                                                                     |
| Min. Recessing Depth (mm): 170                                                                                                                                                                                                                                                                                                                                                                                                                                                                                                                                                                                                                                                                                                                                                                                                                                                                                                                                                                                                                                                                                                                                                                                                                                                                                                                                                                                                                                                                                                                                                                                                                                                                                                                                                                                                                                                                                                                                                                                                                                                                                                 |
| Min. Recessing Depth (in): 6 11/16                                                                                                                                                                                                                                                                                                                                                                                                                                                                                                                                                                                                                                                                                                                                                                                                                                                                                                                                                                                                                                                                                                                                                                                                                                                                                                                                                                                                                                                                                                                                                                                                                                                                                                                                                                                                                                                                                                                                                                                                                                                                                             |
| Light Distribution: Downlight                                                                                                                                                                                                                                                                                                                                                                                                                                                                                                                                                                                                                                                                                                                                                                                                                                                                                                                                                                                                                                                                                                                                                                                                                                                                                                                                                                                                                                                                                                                                                                                                                                                                                                                                                                                                                                                                                                                                                                                                                                                                                                  |
| Weight (kg): 0.926                                                                                                                                                                                                                                                                                                                                                                                                                                                                                                                                                                                                                                                                                                                                                                                                                                                                                                                                                                                                                                                                                                                                                                                                                                                                                                                                                                                                                                                                                                                                                                                                                                                                                                                                                                                                                                                                                                                                                                                                                                                                                                             |
| Weight (lbs): 2.04                                                                                                                                                                                                                                                                                                                                                                                                                                                                                                                                                                                                                                                                                                                                                                                                                                                                                                                                                                                                                                                                                                                                                                                                                                                                                                                                                                                                                                                                                                                                                                                                                                                                                                                                                                                                                                                                                                                                                                                                                                                                                                             |
| Final State of Final Company (Company ( |