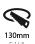

ut Measurements: 130mm / 5 1/8"

### **ELECTRICAL**

Lamp Type: LED (Zhaga Standard)

Input Wattage (W): 28.6

Total Output Wattage (W): 26.4

Dimming: Tri-Mode (Non-Dimming and Phase Dimming (120Vac only) and 0-10V Dimming)

Driver Included: No

Driver Location: Recessed Housing

Driver Type: Constant Current - Universal

Driver Class: Class 2

Input Voltage (V): 120 - 277

Constant Current (MA): 700

## LED

Number of LEDs: 1

Color Temperature (°K): 2700 / 3000 / 3500 / 4000

Max. Delivered Lumen (lm): 1890 / 1940 / 2038 / 2080

Nominal Lumen (lm): 3210 / 3290 / 3459 / 3530

CRI: >90 CRI

Efficiency (%): 0.631

Lamp Life (hrs): 50000

#### OPTICAL

Reflector°: 20 / 25 / 40

## **RATINGS AND CERTIFICATIONS**

Certified By: Certified for North American Standards

IP rating: IP54





















A35284-

| PROJECT   |  |
|-----------|--|
| TYPE      |  |
| SPECIFIER |  |
| QUANTITY  |  |
| DATE      |  |







# **BIONIQ**

| PROJECT   |  |  |  |
|-----------|--|--|--|
| TYPE      |  |  |  |
| SPECIFIER |  |  |  |
| QUANTITY  |  |  |  |
| DATE      |  |  |  |

#### **Fixture Finish**



Digital: Not all screens are calibrated the same, and therefore, colors will appear differently betwee Physical: When texture is involved, there will be variations in color, character and tone within a pro



and between product families.



# **BIONIQ**

| PROJECT   |
|-----------|
| ТҮРЕ      |
| SPECIFIER |
| QUANTITY  |
| DATE      |
|           |

# **LEGEND**

|                       |                                                              |          |