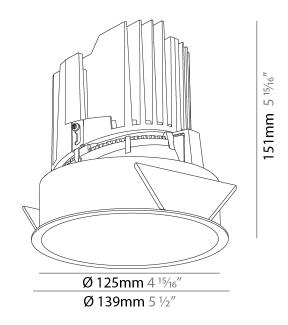

| mounting Type necessed                                                                                                                                                                                                                                                                                                                                                                                                                                                                                                                                                                                                                                                                                                                                                                                                                                                                                                                                                                                                                                                                                                                                                                                                                                                                                                                                                                                                                                                                                                                                                                                                                                                                                                                                                                                                                                                                                                                                                                                                                                                                                                         |
|--------------------------------------------------------------------------------------------------------------------------------------------------------------------------------------------------------------------------------------------------------------------------------------------------------------------------------------------------------------------------------------------------------------------------------------------------------------------------------------------------------------------------------------------------------------------------------------------------------------------------------------------------------------------------------------------------------------------------------------------------------------------------------------------------------------------------------------------------------------------------------------------------------------------------------------------------------------------------------------------------------------------------------------------------------------------------------------------------------------------------------------------------------------------------------------------------------------------------------------------------------------------------------------------------------------------------------------------------------------------------------------------------------------------------------------------------------------------------------------------------------------------------------------------------------------------------------------------------------------------------------------------------------------------------------------------------------------------------------------------------------------------------------------------------------------------------------------------------------------------------------------------------------------------------------------------------------------------------------------------------------------------------------------------------------------------------------------------------------------------------------|
| Mounting Location: Ceiling                                                                                                                                                                                                                                                                                                                                                                                                                                                                                                                                                                                                                                                                                                                                                                                                                                                                                                                                                                                                                                                                                                                                                                                                                                                                                                                                                                                                                                                                                                                                                                                                                                                                                                                                                                                                                                                                                                                                                                                                                                                                                                     |
| Subcategory: Downlight                                                                                                                                                                                                                                                                                                                                                                                                                                                                                                                                                                                                                                                                                                                                                                                                                                                                                                                                                                                                                                                                                                                                                                                                                                                                                                                                                                                                                                                                                                                                                                                                                                                                                                                                                                                                                                                                                                                                                                                                                                                                                                         |
| PHYSICAL                                                                                                                                                                                                                                                                                                                                                                                                                                                                                                                                                                                                                                                                                                                                                                                                                                                                                                                                                                                                                                                                                                                                                                                                                                                                                                                                                                                                                                                                                                                                                                                                                                                                                                                                                                                                                                                                                                                                                                                                                                                                                                                       |
| Shape: Round                                                                                                                                                                                                                                                                                                                                                                                                                                                                                                                                                                                                                                                                                                                                                                                                                                                                                                                                                                                                                                                                                                                                                                                                                                                                                                                                                                                                                                                                                                                                                                                                                                                                                                                                                                                                                                                                                                                                                                                                                                                                                                                   |
| Diameter (mm): 139                                                                                                                                                                                                                                                                                                                                                                                                                                                                                                                                                                                                                                                                                                                                                                                                                                                                                                                                                                                                                                                                                                                                                                                                                                                                                                                                                                                                                                                                                                                                                                                                                                                                                                                                                                                                                                                                                                                                                                                                                                                                                                             |
| Diameter (in): 5 ½                                                                                                                                                                                                                                                                                                                                                                                                                                                                                                                                                                                                                                                                                                                                                                                                                                                                                                                                                                                                                                                                                                                                                                                                                                                                                                                                                                                                                                                                                                                                                                                                                                                                                                                                                                                                                                                                                                                                                                                                                                                                                                             |
| Height (mm): 151                                                                                                                                                                                                                                                                                                                                                                                                                                                                                                                                                                                                                                                                                                                                                                                                                                                                                                                                                                                                                                                                                                                                                                                                                                                                                                                                                                                                                                                                                                                                                                                                                                                                                                                                                                                                                                                                                                                                                                                                                                                                                                               |
| Height (in): 5 15/16                                                                                                                                                                                                                                                                                                                                                                                                                                                                                                                                                                                                                                                                                                                                                                                                                                                                                                                                                                                                                                                                                                                                                                                                                                                                                                                                                                                                                                                                                                                                                                                                                                                                                                                                                                                                                                                                                                                                                                                                                                                                                                           |
| Ceiling Thickness (mm): 10 / 12.5 / 15                                                                                                                                                                                                                                                                                                                                                                                                                                                                                                                                                                                                                                                                                                                                                                                                                                                                                                                                                                                                                                                                                                                                                                                                                                                                                                                                                                                                                                                                                                                                                                                                                                                                                                                                                                                                                                                                                                                                                                                                                                                                                         |
| Ceiling Thickness (in): 3/8 or 1/2 or 9/16                                                                                                                                                                                                                                                                                                                                                                                                                                                                                                                                                                                                                                                                                                                                                                                                                                                                                                                                                                                                                                                                                                                                                                                                                                                                                                                                                                                                                                                                                                                                                                                                                                                                                                                                                                                                                                                                                                                                                                                                                                                                                     |
| Min. Recessing Depth (mm): 170                                                                                                                                                                                                                                                                                                                                                                                                                                                                                                                                                                                                                                                                                                                                                                                                                                                                                                                                                                                                                                                                                                                                                                                                                                                                                                                                                                                                                                                                                                                                                                                                                                                                                                                                                                                                                                                                                                                                                                                                                                                                                                 |
| Min. Recessing Depth (in): 6 11/16                                                                                                                                                                                                                                                                                                                                                                                                                                                                                                                                                                                                                                                                                                                                                                                                                                                                                                                                                                                                                                                                                                                                                                                                                                                                                                                                                                                                                                                                                                                                                                                                                                                                                                                                                                                                                                                                                                                                                                                                                                                                                             |
| Light Distribution: Downlight                                                                                                                                                                                                                                                                                                                                                                                                                                                                                                                                                                                                                                                                                                                                                                                                                                                                                                                                                                                                                                                                                                                                                                                                                                                                                                                                                                                                                                                                                                                                                                                                                                                                                                                                                                                                                                                                                                                                                                                                                                                                                                  |
| Weight (kg): 0.926                                                                                                                                                                                                                                                                                                                                                                                                                                                                                                                                                                                                                                                                                                                                                                                                                                                                                                                                                                                                                                                                                                                                                                                                                                                                                                                                                                                                                                                                                                                                                                                                                                                                                                                                                                                                                                                                                                                                                                                                                                                                                                             |
| Weight (lbs): 2.04                                                                                                                                                                                                                                                                                                                                                                                                                                                                                                                                                                                                                                                                                                                                                                                                                                                                                                                                                                                                                                                                                                                                                                                                                                                                                                                                                                                                                                                                                                                                                                                                                                                                                                                                                                                                                                                                                                                                                                                                                                                                                                             |
| Final State of Final Company (Company ( |

#### GENERAL

Series: Bioniq Subseries: Bioniq Round Deep Brand: Prolicht Division: Architectural Mounting Type: Recessed

Mounting Location: Ceiling Subcategory: Downlight **PHYSICAL** Shape: Round Diameter (mm): 139 Diameter (in): 5 1/2 Height (mm): 151 Height (in): 5 15/16 Ceiling Thickness (mm): 10 / 12.5 / 15 Ceiling Thickness (in): 3/8 or 1/2 or 9/16 Min. Recessing Depth (mm): 170 Min. Recessing Depth (in):  $6^{11}/_{16}$ Light Distribution: Downlight Weight (kg): 0.951 Weight (lbs): 2.1