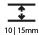

| mounting Type necessed                                                                                                                                                                                                                                                                                                                                                                                                                                                                                                                                                                                                                                                                                                                                                                                                                                                                                                                                                                                                                                                                                                                                                                                                                                                                                                                                                                                                                                                                                                                                                                                                                                                                                                                                                                                                                                                                                                                                                                                                                                                                                                         |
|--------------------------------------------------------------------------------------------------------------------------------------------------------------------------------------------------------------------------------------------------------------------------------------------------------------------------------------------------------------------------------------------------------------------------------------------------------------------------------------------------------------------------------------------------------------------------------------------------------------------------------------------------------------------------------------------------------------------------------------------------------------------------------------------------------------------------------------------------------------------------------------------------------------------------------------------------------------------------------------------------------------------------------------------------------------------------------------------------------------------------------------------------------------------------------------------------------------------------------------------------------------------------------------------------------------------------------------------------------------------------------------------------------------------------------------------------------------------------------------------------------------------------------------------------------------------------------------------------------------------------------------------------------------------------------------------------------------------------------------------------------------------------------------------------------------------------------------------------------------------------------------------------------------------------------------------------------------------------------------------------------------------------------------------------------------------------------------------------------------------------------|
| Mounting Location: Ceiling                                                                                                                                                                                                                                                                                                                                                                                                                                                                                                                                                                                                                                                                                                                                                                                                                                                                                                                                                                                                                                                                                                                                                                                                                                                                                                                                                                                                                                                                                                                                                                                                                                                                                                                                                                                                                                                                                                                                                                                                                                                                                                     |
| Subcategory: Downlight                                                                                                                                                                                                                                                                                                                                                                                                                                                                                                                                                                                                                                                                                                                                                                                                                                                                                                                                                                                                                                                                                                                                                                                                                                                                                                                                                                                                                                                                                                                                                                                                                                                                                                                                                                                                                                                                                                                                                                                                                                                                                                         |
| PHYSICAL                                                                                                                                                                                                                                                                                                                                                                                                                                                                                                                                                                                                                                                                                                                                                                                                                                                                                                                                                                                                                                                                                                                                                                                                                                                                                                                                                                                                                                                                                                                                                                                                                                                                                                                                                                                                                                                                                                                                                                                                                                                                                                                       |
| Shape: Round                                                                                                                                                                                                                                                                                                                                                                                                                                                                                                                                                                                                                                                                                                                                                                                                                                                                                                                                                                                                                                                                                                                                                                                                                                                                                                                                                                                                                                                                                                                                                                                                                                                                                                                                                                                                                                                                                                                                                                                                                                                                                                                   |
| Diameter (mm): 139                                                                                                                                                                                                                                                                                                                                                                                                                                                                                                                                                                                                                                                                                                                                                                                                                                                                                                                                                                                                                                                                                                                                                                                                                                                                                                                                                                                                                                                                                                                                                                                                                                                                                                                                                                                                                                                                                                                                                                                                                                                                                                             |
| Diameter (in): 5 ½                                                                                                                                                                                                                                                                                                                                                                                                                                                                                                                                                                                                                                                                                                                                                                                                                                                                                                                                                                                                                                                                                                                                                                                                                                                                                                                                                                                                                                                                                                                                                                                                                                                                                                                                                                                                                                                                                                                                                                                                                                                                                                             |
| Height (mm): 151                                                                                                                                                                                                                                                                                                                                                                                                                                                                                                                                                                                                                                                                                                                                                                                                                                                                                                                                                                                                                                                                                                                                                                                                                                                                                                                                                                                                                                                                                                                                                                                                                                                                                                                                                                                                                                                                                                                                                                                                                                                                                                               |
| Height (in): 5 15/16                                                                                                                                                                                                                                                                                                                                                                                                                                                                                                                                                                                                                                                                                                                                                                                                                                                                                                                                                                                                                                                                                                                                                                                                                                                                                                                                                                                                                                                                                                                                                                                                                                                                                                                                                                                                                                                                                                                                                                                                                                                                                                           |
| Ceiling Thickness (mm): 10 / 12.5 / 15                                                                                                                                                                                                                                                                                                                                                                                                                                                                                                                                                                                                                                                                                                                                                                                                                                                                                                                                                                                                                                                                                                                                                                                                                                                                                                                                                                                                                                                                                                                                                                                                                                                                                                                                                                                                                                                                                                                                                                                                                                                                                         |
| Ceiling Thickness (in): 3/8 or 1/2 or 9/16                                                                                                                                                                                                                                                                                                                                                                                                                                                                                                                                                                                                                                                                                                                                                                                                                                                                                                                                                                                                                                                                                                                                                                                                                                                                                                                                                                                                                                                                                                                                                                                                                                                                                                                                                                                                                                                                                                                                                                                                                                                                                     |
| Min. Recessing Depth (mm): 170                                                                                                                                                                                                                                                                                                                                                                                                                                                                                                                                                                                                                                                                                                                                                                                                                                                                                                                                                                                                                                                                                                                                                                                                                                                                                                                                                                                                                                                                                                                                                                                                                                                                                                                                                                                                                                                                                                                                                                                                                                                                                                 |
| Min. Recessing Depth (in): 6 11/16                                                                                                                                                                                                                                                                                                                                                                                                                                                                                                                                                                                                                                                                                                                                                                                                                                                                                                                                                                                                                                                                                                                                                                                                                                                                                                                                                                                                                                                                                                                                                                                                                                                                                                                                                                                                                                                                                                                                                                                                                                                                                             |
| Light Distribution: Downlight                                                                                                                                                                                                                                                                                                                                                                                                                                                                                                                                                                                                                                                                                                                                                                                                                                                                                                                                                                                                                                                                                                                                                                                                                                                                                                                                                                                                                                                                                                                                                                                                                                                                                                                                                                                                                                                                                                                                                                                                                                                                                                  |
| Weight (kg): 0.926                                                                                                                                                                                                                                                                                                                                                                                                                                                                                                                                                                                                                                                                                                                                                                                                                                                                                                                                                                                                                                                                                                                                                                                                                                                                                                                                                                                                                                                                                                                                                                                                                                                                                                                                                                                                                                                                                                                                                                                                                                                                                                             |
| Weight (lbs): 2.04                                                                                                                                                                                                                                                                                                                                                                                                                                                                                                                                                                                                                                                                                                                                                                                                                                                                                                                                                                                                                                                                                                                                                                                                                                                                                                                                                                                                                                                                                                                                                                                                                                                                                                                                                                                                                                                                                                                                                                                                                                                                                                             |
| Final State of Final Company (Company ( |

#### GENERAL

Series: Bioniq Subseries: Bioniq Round Deep Brand: Prolicht Division: Architectural Mounting Type: Recessed

Mounting Location: Ceiling Subcategory: Downlight **PHYSICAL** Shape: Round Diameter (mm): 139 Diameter (in): 5 1/2 Height (mm): 151 Height (in): 5 15/16 Ceiling Thickness (mm): 10 / 12.5 / 15 Ceiling Thickness (in): 3/8 or 1/2 or 9/16 Min. Recessing Depth (mm): 170 Min. Recessing Depth (in):  $6^{11}/_{16}$ Light Distribution: Downlight Weight (kg): 0.951 Weight (lbs): 2.1